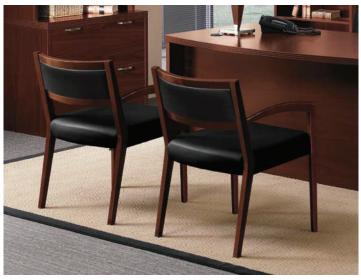

**H2165 GUEST CHAIR** 

Wood Back | Arms

21¾"W X 24¼"D X 31¾"H

**H2164 GUEST CHAIR** 

Upholstered Back | Arms

21¾"W X 24¼"D X 31¾"H

#### **BACK OPTIONS**

Each offers a unique wood slat or upholstered panel to accommodate any taste.

UPHOLSTERED BACK