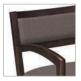

#### **FIXED ARM**

Arching fixed arm design supports the upper body and minimizes stress on the shoulders and neck.