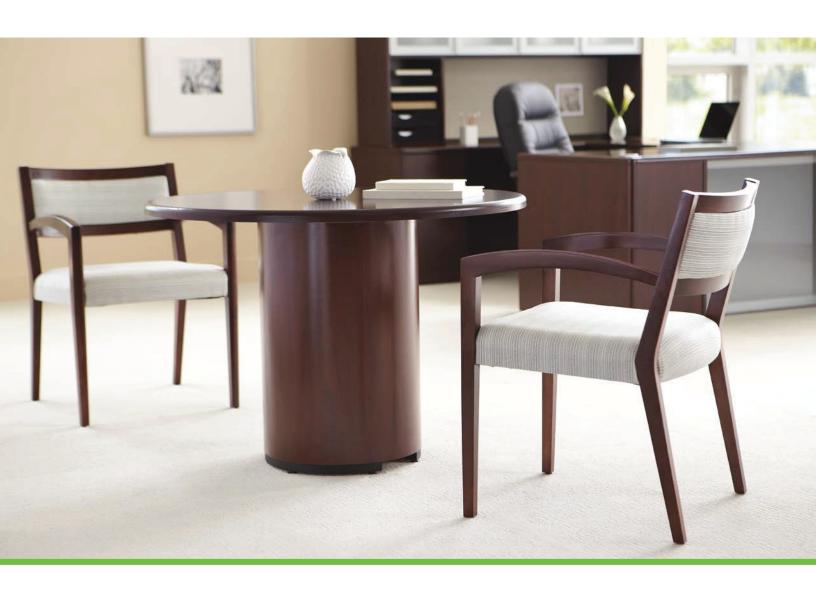

### LEAVE A LASTING **IMPRESSION**

Whether greeting visitors in a public area or hosting guests in a private office, image and comfort are everything. Cambia delivers the quality, comfort and contemporary styling suitable for any space. Featuring seven finish selections, three back panel designs, and arm or armless variations, it's easy to select the style and materials combination that best expresses your company's brand. Backed by the HON Full Lifetime Warranty, Cambia will leave a lasting impression for years to come.

**H2165 GUEST CHAIR** 

Wood Back | Arms

21¾"W X 24¼"D X 31¾"H

**H2164 GUEST CHAIR** 

Upholstered Back | Arms

21¾"W X 24¼"D X 31¾"H

#### **BACK OPTIONS**

Each offers a unique wood slat or upholstered panel to accommodate any taste.

UPHOLSTERED BACK