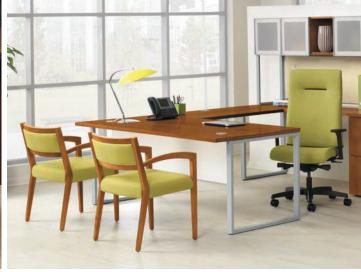

### LEAVE A LASTING **IMPRESSION**

Whether greeting visitors in a public area or hosting guests in a private office, image and comfort are everything. Cambia delivers the quality, comfort and contemporary styling suitable for any space. Featuring seven finish selections, three back panel designs, and arm or armless variations, it's easy to select the style and materials combination that best expresses your company's brand. Backed by the HON Full Lifetime Warranty, Cambia will leave a lasting impression for years to come.

#### **FIXED ARM**

Arching fixed arm design supports the upper body and minimizes stress on the shoulders and neck.