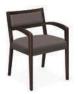

**H2165 GUEST CHAIR** 

Wood Back | Arms

21¾"W X 24¼"D X 31¾"H

**H2164 GUEST CHAIR** 

Upholstered Back | Arms

21¾"W X 24¼"D X 31¾"H

#### **BACK OPTIONS**

Each offers a unique wood slat or upholstered panel to accommodate any taste.

UPHOLSTERED BACK