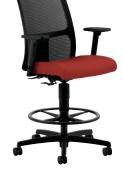

## WORK AND TASK SEATING

HIGH-BACK

MID-BACK

LOW-BACK

STOOL

BIG AND TALL

GUEST AND LOUNGE SEATING

SINGLE SEAT LOUNGE