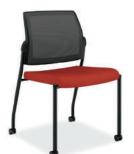

## WORK AND TASK SEATING

HIGH-BACK

MID-BACK

LOW-BACK

STOOL

BIG AND TALL

GUEST AND LOUNGE SEATING

SINGLE SEAT LOUNGE