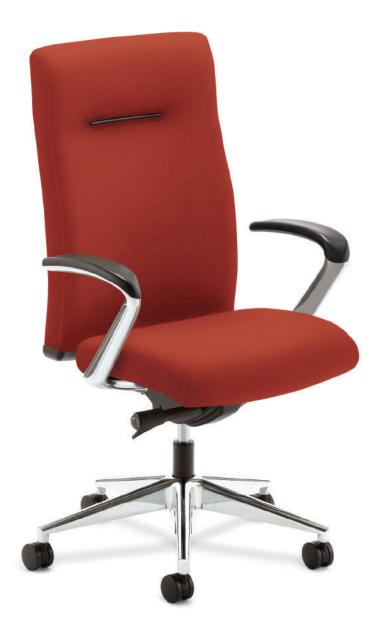

## ONE SEATING LINE FOR EVERYTHING

Executive, conference, work, and task chairs. Task stools. Guest and lounge seating. Ignition addresses the seating needs of your total office with stylish, affordable seating that can grow as your business grows. That's the beauty of Ignition. It fits who you are, how you work, and where you work – today and tomorrow.

## WORK AND TASK SEATING

HIGH-BACK

MID-BACK

LOW-BACK

STOOL

BIG AND TALL

GUEST AND LOUNGE SEATING

SINGLE SEAT LOUNGE