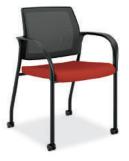

## WORK AND TASK SEATING

HIGH-BACK

MID-BACK

LOW-BACK

STOOL

BIG AND TALL

GUEST AND LOUNGE SEATING

SINGLE SEAT LOUNGE