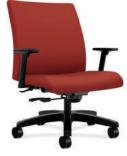

## WORK AND TASK SEATING

HIGH-BACK

MID-BACK

LOW-BACK

STOOL

BIG AND TALL

GUEST AND LOUNGE SEATING

SINGLE SEAT LOUNGE