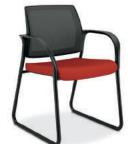

## WORK AND TASK SEATING

HIGH-BACK

MID-BACK

LOW-BACK

STOOL

BIG AND TALL

GUEST AND LOUNGE SEATING

SINGLE SEAT LOUNGE