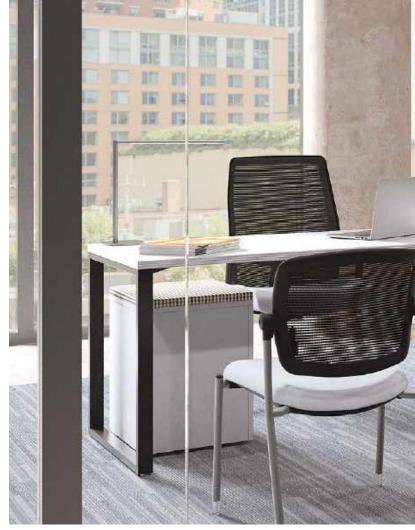

#### C. OPEN

Go from focused work to group discussions without a change in scenery. For more control over your work style in open spaces, the magic word is Concinnity.