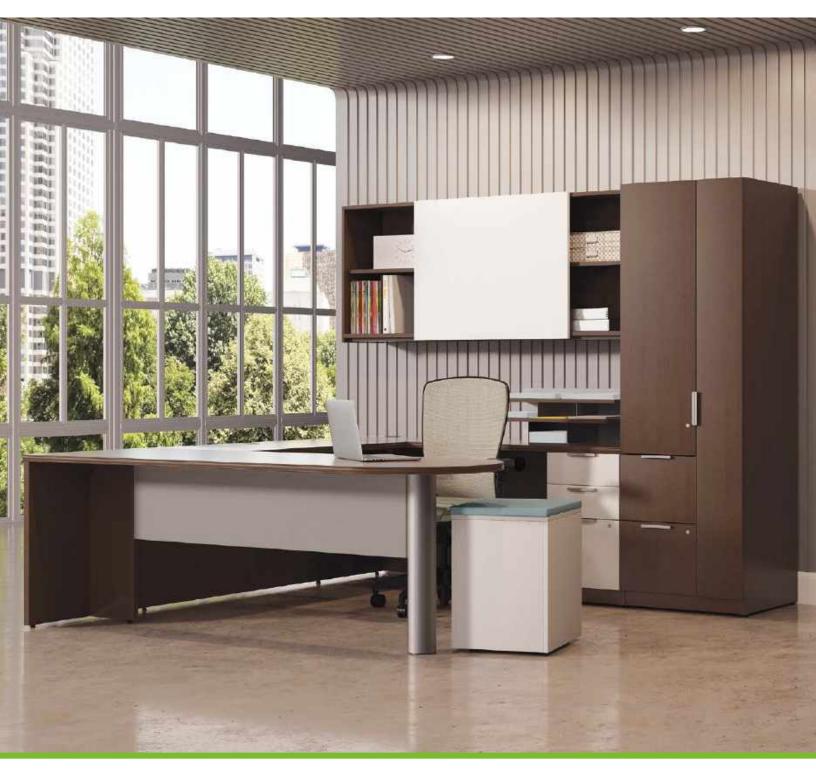

## A CUT ABOVE

Your space speaks volumes about you and your brand. People take notice of the rich woodgrains. Mixed materials. Clean styling. And the message is received loud and clear. Concinnity offers a coordinated suite of desks, tables and storage components to provide the ultimate luxury of choice. The refined design and diverse selection combine to create agile, high-performance spaces. From open areas to private offices. From individual focus to group collaboration. From highly functional to high-end aesthetics. Concinnity brings harmony back to your space.

## PRIVATE YET ACCESSIBLE

Focused one minute—an unscheduled meeting the next. Even when you plan your day, it's bound to change. Concinnity helps executives get organized, stay focused and quickly connect. Squeeze more vertical storage in a smaller footprint with taller cabinets. Convert a private office into a personal meeting space with mobile tables. Concinnity helps you stay prepared for whatever comes next.

## MORE CONTROL. LESS CHAOS.

Jackets. Backpacks. Family photos. We all have things that need to be stowed away or proudly displayed. Concinnity allows you to totally personalize your environment. The expanded work wall delivers greater storage space in a smaller footprint. Open and closed units let you decide what gets displayed. Mix and match rich laminates and sleek metallic finishes. Concinnity doesn't just help you rethink your storage—it totally redefines it.

#### D. STAND TALL

With an additional 14" of vertical storage over the typical storage tower size, Concinnity knows just what you need.