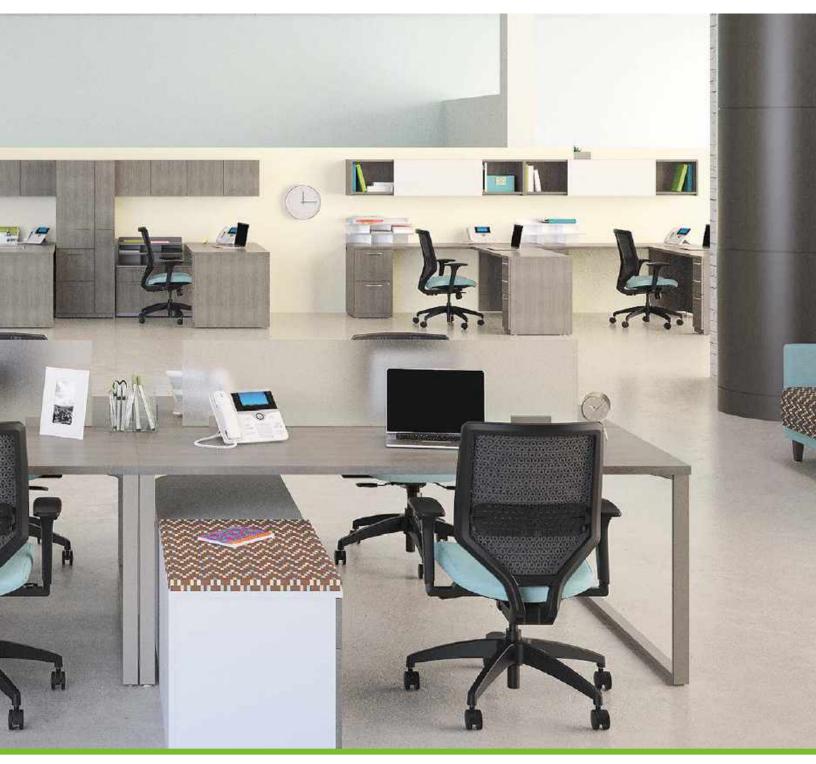

## WELCOME TO THE NEIGHBORHOOD

Let's face it, most work doesn't happen behind closed doors. It's all out in the open. Concinnity's versatile layout, design and storage options help small groups team up, while allowing worker bees to focus. Turn open layouts into neighborhoods. Give nomads a place to call home. Allow workstation warriors to enjoy a healthy standing-height alternative. Concinnity supports the needs of many, while indulging every individual.

#### A. BENCHING

Bring more team spirit to any group by providing the shared work area needed to tackle collaborative work, but with the personal space and privacy for maintaining heads-down focus.

#### C. OPEN

Go from focused work to group discussions without a change in scenery. For more control over your work style in open spaces, the magic word is Concinnity.

#### D. COLLABORATIVE

Shared worksurfaces and personalized storage options make collaborative work a little cozier, while giving everyone more control over organizing their own stuff.