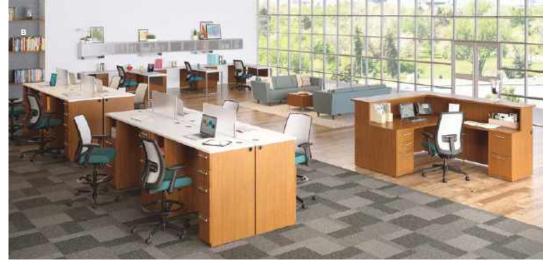

#### A. BENCHING

Bring more team spirit to any group by providing the shared work area needed to tackle collaborative work, but with the personal space and privacy for maintaining heads-down focus.

#### B. RECEPTION

Concinnity's distinctive design makes quite a first impression, while concealed storage helps your brand ambassadors keep a clean appearance.

#### C. OPEN

Go from focused work to group discussions without a change in scenery. For more control over your work style in open spaces, the magic word is Concinnity.

#### D. COLLABORATIVE

Shared worksurfaces and personalized storage options make collaborative work a little cozier, while giving everyone more control over organizing their own stuff.