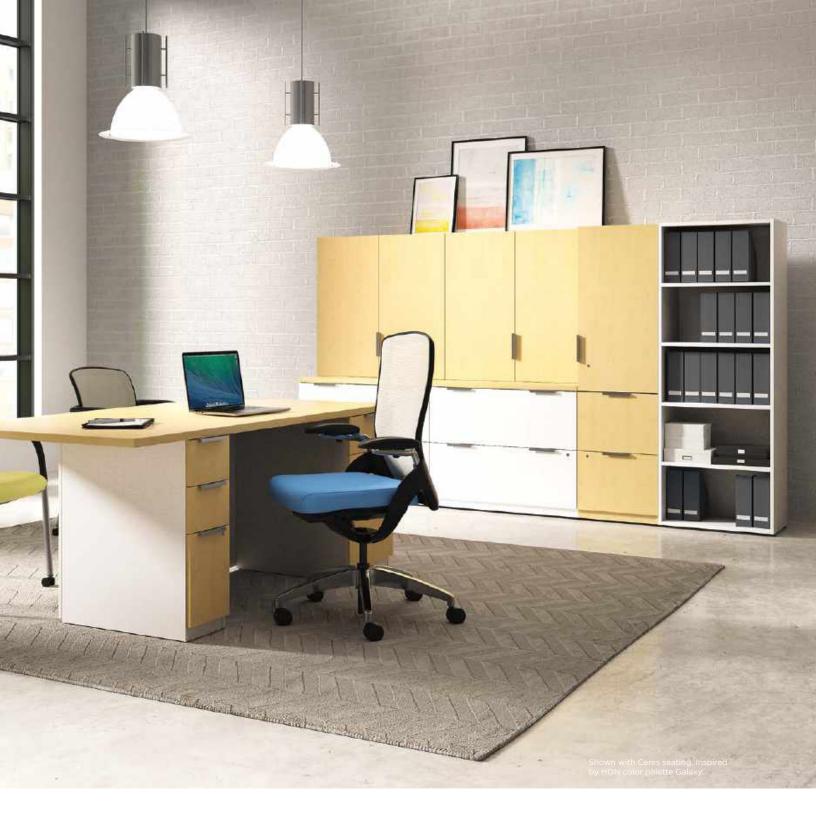

## PRIVATE YET ACCESSIBLE

Focused one minute—an unscheduled meeting the next. Even when you plan your day, it's bound to change. Concinnity helps executives get organized, stay focused and quickly connect. Squeeze more vertical storage in a smaller footprint with taller cabinets. Convert a private office into a personal meeting space with mobile tables. Concinnity helps you stay prepared for whatever comes next.

## KEEP YOUR OPTIONS OPEN

Ah, the power of choice. It's the difference between owning your space versus settling for less. Concinnity gives you exactly what you've been craving — total customization. Modular storage pedestals create a place for everything. A variety of worksurface shapes and sizes perfectly fit the way you work. Modesty panels define boundaries and increase privacy. Gain control. Express yourself. With Concinnity, you always have options.

## MORE CONTROL. LESS CHAOS.

Jackets. Backpacks. Family photos. We all have things that need to be stowed away or proudly displayed. Concinnity allows you to totally personalize your environment. The expanded work wall delivers greater storage space in a smaller footprint. Open and closed units let you decide what gets displayed. Mix and match rich laminates and sleek metallic finishes. Concinnity doesn't just help you rethink your storage—it totally redefines it.