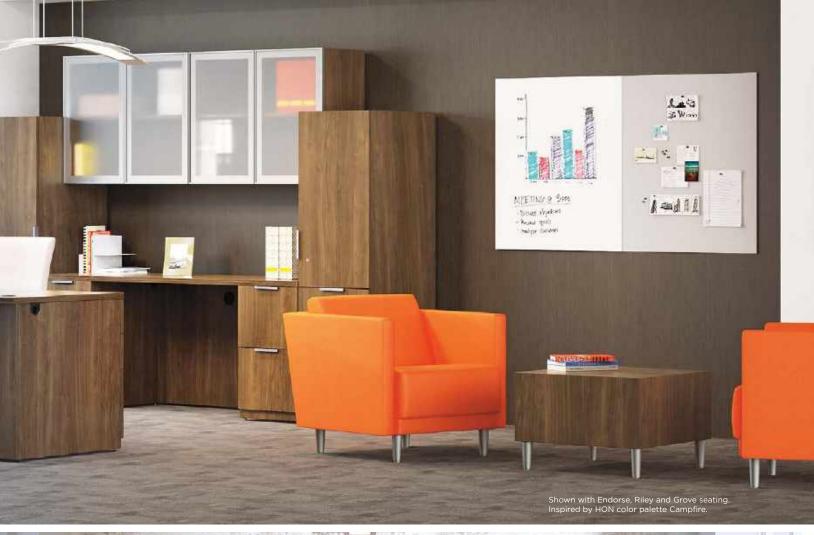

## MORE CONTROL. LESS CHAOS.

Jackets. Backpacks. Family photos. We all have things that need to be stowed away or proudly displayed. Concinnity allows you to totally personalize your environment. The expanded work wall delivers greater storage space in a smaller footprint. Open and closed units let you decide what gets displayed. Mix and match rich laminates and sleek metallic finishes. Concinnity doesn't just help you rethink your storage—it totally redefines it.

#### C. CABINET MEETING

Combine a wardrobe and storage closet into one cabinet to safely house all your personal belongings.

#### D. STAND TALL

With an additional 14" of vertical storage over the typical storage tower size, Concinnity knows just what you need.