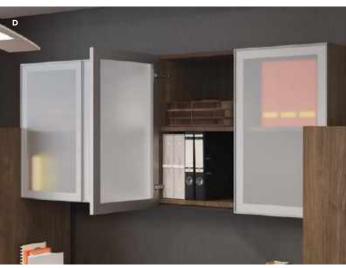

#### B. YOU'VE GOT THE LOOK

Thanks to hundreds of possible combinations of laminate and metal finishes, you can mix and match to your heart's content.