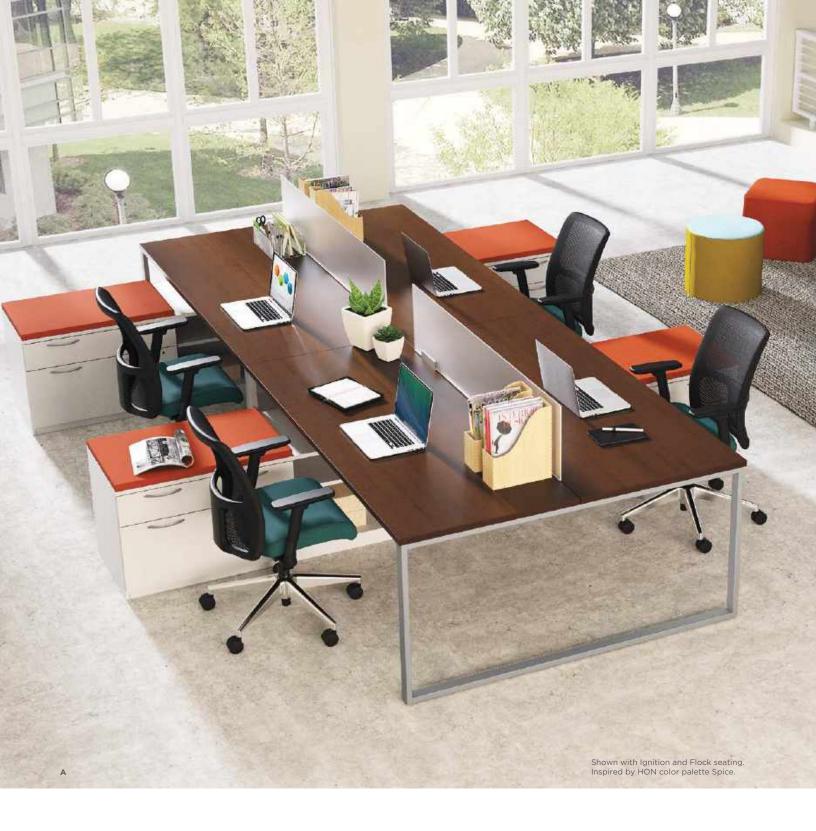

#### A. BENCHING

Bring more team spirit to any group by providing the shared work area needed to tackle collaborative work, but with the personal space and privacy for maintaining heads-down focus.

#### D. COLLABORATIVE

Shared worksurfaces and personalized storage options make collaborative work a little cozier, while giving everyone more control over organizing their own stuff.