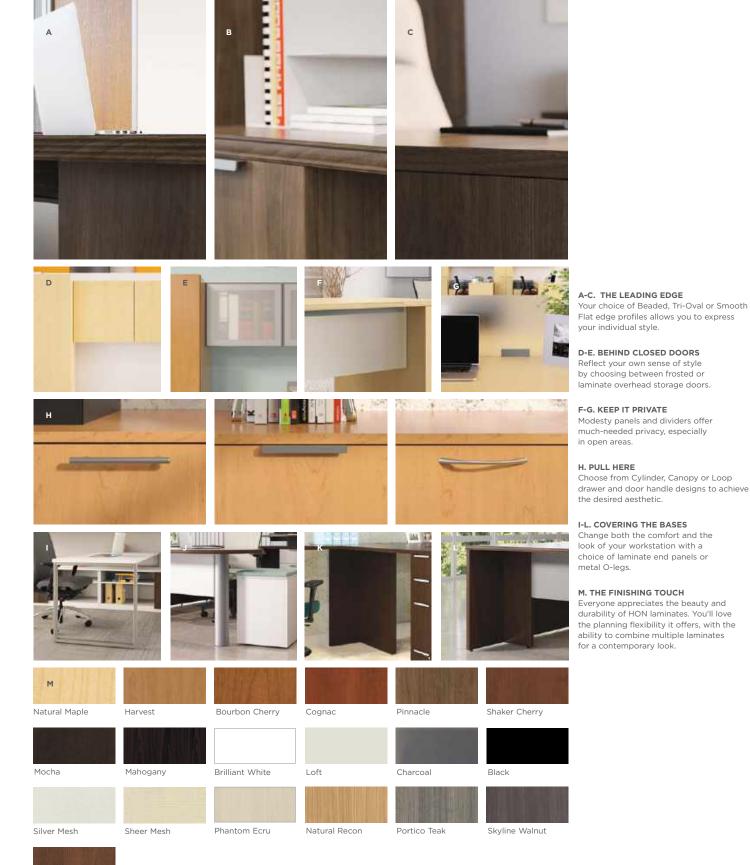

## TIME TO ACCESSORIZE

It's always good to have options. To create a space that's totally you. Personalize your selection with a mix of rich hardwood laminate, metal and frosted accents. Add distinctive handles and organizational tools. Route power right where it's needed. Gain confidence from the HON Full Lifetime Warranty. When you get to make all the decisions, you get exactly what you want.

#### B. YOU'VE GOT THE LOOK

Thanks to hundreds of possible combinations of laminate and metal finishes, you can mix and match to your heart's content.