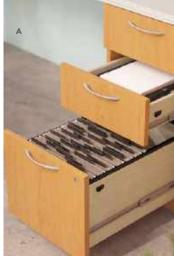

#### SUPPLY DRAWER/FILE DRAWER

One drawer for all your office supplies. One for files. Zero mess.

#### 2 SUPPLY DRAWERS/1 FILE DRAWER

Double your storage space for office supplies without sacrificing the room for file storage.

#### 2 FILE DRAWERS

Double up on your file storage to stay one step ahead of the paperwork.

#### LATERAL FILE DRAWERS

Archival or active, this two-drawer lateral pedestal keeps you on top of all your files.

#### COMBO FILE

This pedestal doesn't just handle all your filing needs, keeps it all within reach.