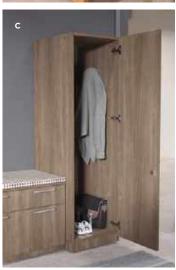

#### C. CABINET MEETING

Combine a wardrobe and storage closet into one cabinet to safely house all your personal belongings.