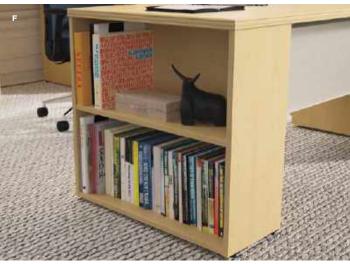

#### F. PUBLIC LIBRARY

Not only can you display books or personal effects in your office, these bookcases double as worksurface supports.