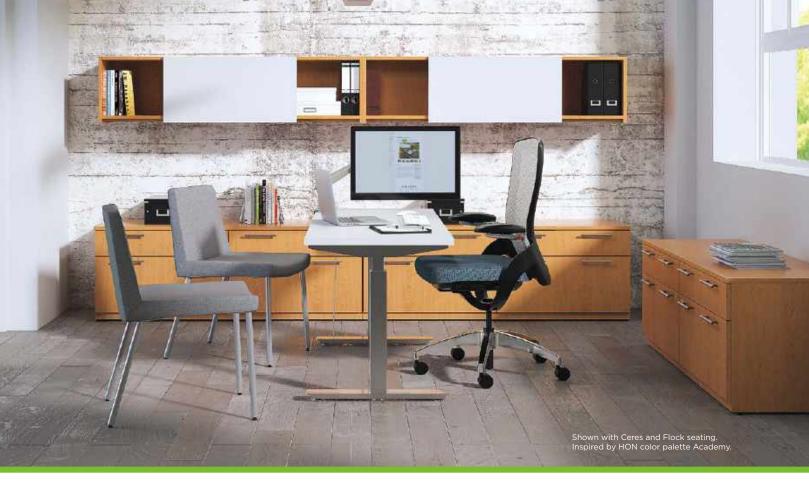

## PERFECT FOR ANYONE. BUT TOTALLY YOU.

With office layouts, one size never fits all. To be productive, you need a workspace designed around you. Worksurfaces configured around your work style. Storage that puts everything right where you want it. Accessories that help you stay organized and put your personality on display. Concinnity allows individual work styles to dictate the surroundings, not the other way around.

## KEEP YOUR OPTIONS OPEN

Ah, the power of choice. It's the difference between owning your space versus settling for less. Concinnity gives you exactly what you've been craving — total customization. Modular storage pedestals create a place for everything. A variety of worksurface shapes and sizes perfectly fit the way you work. Modesty panels define boundaries and increase privacy. Gain control. Express yourself. With Concinnity, you always have options.