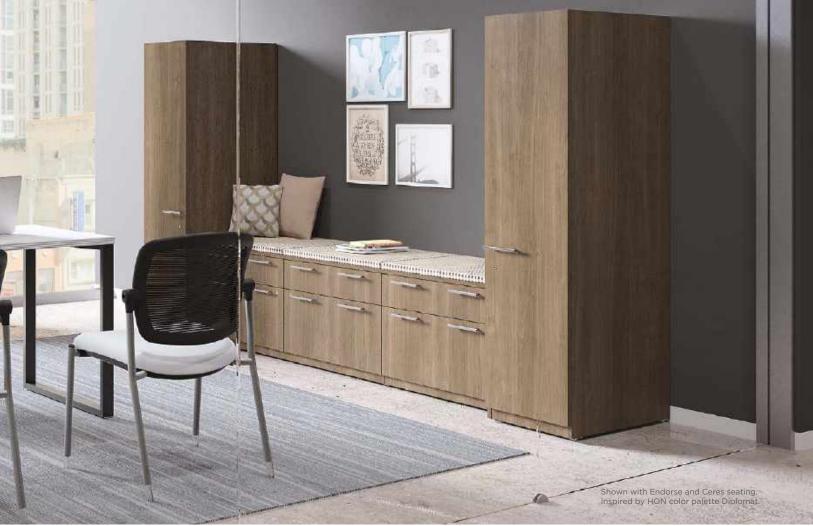

## MORE CONTROL. LESS CHAOS.

Jackets. Backpacks. Family photos. We all have things that need to be stowed away or proudly displayed. Concinnity allows you to totally personalize your environment. The expanded work wall delivers greater storage space in a smaller footprint. Open and closed units let you decide what gets displayed. Mix and match rich laminates and sleek metallic finishes. Concinnity doesn't just help you rethink your storage—it totally redefines it.

#### C. CABINET MEETING

Combine a wardrobe and storage closet into one cabinet to safely house all your personal belongings.

#### D. STAND TALL

With an additional 14" of vertical storage over the typical storage tower size, Concinnity knows just what you need.