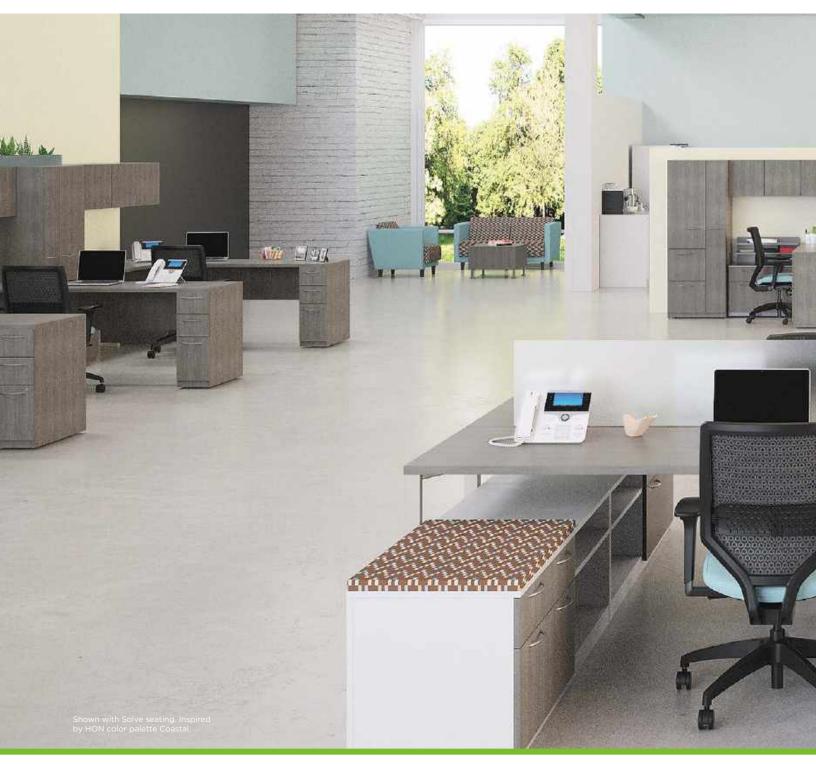

## MORE CONTROL. LESS CHAOS.

Jackets. Backpacks. Family photos. We all have things that need to be stowed away or proudly displayed. Concinnity allows you to totally personalize your environment. The expanded work wall delivers greater storage space in a smaller footprint. Open and closed units let you decide what gets displayed. Mix and match rich laminates and sleek metallic finishes. Concinnity doesn't just help you rethink your storage—it totally redefines it.

## TIME TO ACCESSORIZE

It's always good to have options. To create a space that's totally you. Personalize your selection with a mix of rich hardwood laminate, metal and frosted accents. Add distinctive handles and organizational tools. Route power right where it's needed. Gain confidence from the HON Full Lifetime Warranty. When you get to make all the decisions, you get exactly what you want.